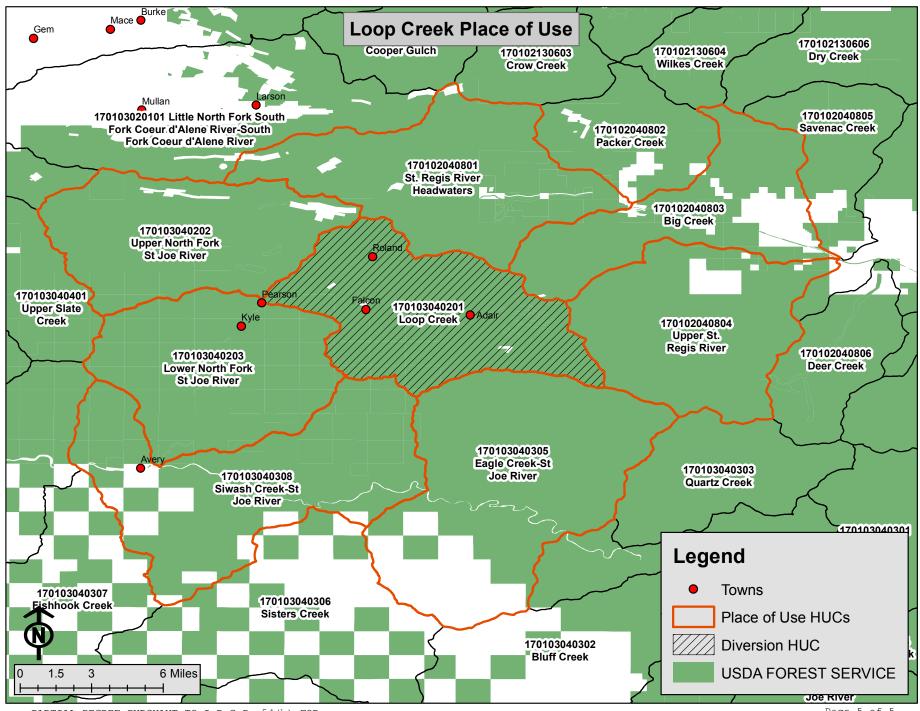

| II                            | N THE DISTRICT COURT C<br>STATE OF IDAHO, IN                                                                                                                                                                                                                                                                                                                                                                                                                                                     | OF THE FIFTH JUDICIAL<br>AND FOR THE COUNTY O                         |                                       |                            |  |  |  |  |
|-------------------------------|--------------------------------------------------------------------------------------------------------------------------------------------------------------------------------------------------------------------------------------------------------------------------------------------------------------------------------------------------------------------------------------------------------------------------------------------------------------------------------------------------|-----------------------------------------------------------------------|---------------------------------------|----------------------------|--|--|--|--|
| In Re CSRBA<br>Case No. 49576 |                                                                                                                                                                                                                                                                                                                                                                                                                                                                                                  | ) PARTIAL DECREE PURSUANT TO I.R.C.P. 54(b)<br>) FOR FEDERAL RESERVED |                                       |                            |  |  |  |  |
|                               | )<br>) WATER RIGHT NO. 91-07968C                                                                                                                                                                                                                                                                                                                                                                                                                                                                 |                                                                       |                                       |                            |  |  |  |  |
| NAME AND ADDRESS:             | UNITED STATES OF AME<br>USDA FOREST SERVICE<br>550 W FORT ST MSC 03<br>BOISE ID 83724                                                                                                                                                                                                                                                                                                                                                                                                            |                                                                       |                                       |                            |  |  |  |  |
| SOURCE:                       | See Attachment 1, Column A TRIBUTARY: See Attachment 1, Column B                                                                                                                                                                                                                                                                                                                                                                                                                                 |                                                                       |                                       |                            |  |  |  |  |
|                               | Sources are locat<br>subwatershed (HUC12                                                                                                                                                                                                                                                                                                                                                                                                                                                         |                                                                       | Forest System                         | Land in the Loop Creek     |  |  |  |  |
| QUANTITY:                     | 1.000 CFS<br>39.60 AFY                                                                                                                                                                                                                                                                                                                                                                                                                                                                           |                                                                       |                                       |                            |  |  |  |  |
|                               | The quantity under this water right is limited to up to 39.600 acre feet per year<br>with a diversion rate never to exceed the lesser of 1.00 CFS or twenty-five (25)<br>percent of the rate of flow then available at each point of diversion and<br>cumulatively, no more than twenty-five (25) percent at the furthest downstream point<br>of diversion in use under water right nos. 91-07963A through 91-07994D.<br>See Attachment 2.                                                       |                                                                       |                                       |                            |  |  |  |  |
|                               |                                                                                                                                                                                                                                                                                                                                                                                                                                                                                                  |                                                                       |                                       |                            |  |  |  |  |
|                               | 2                                                                                                                                                                                                                                                                                                                                                                                                                                                                                                | A, 91-07968B, 91-079<br>ersion volume of 39.6                         |                                       | 68D are limited to a total |  |  |  |  |
| PRIORITY DATE:                | 06/23/1986                                                                                                                                                                                                                                                                                                                                                                                                                                                                                       |                                                                       |                                       |                            |  |  |  |  |
| POINT OF DIVERSION:           | See Attachment 1, Columns C through G                                                                                                                                                                                                                                                                                                                                                                                                                                                            |                                                                       |                                       |                            |  |  |  |  |
| PURPOSE AND PERIOD OF USE:    | PURPOSE OF USE<br>ADMINISTRATIVE                                                                                                                                                                                                                                                                                                                                                                                                                                                                 |                                                                       | <u>PERIOD OF USE</u><br>01/01 - 12/31 |                            |  |  |  |  |
|                               | Administrative use is for National Forest Administration.                                                                                                                                                                                                                                                                                                                                                                                                                                        |                                                                       |                                       |                            |  |  |  |  |
|                               | The purpose of use includes, road construction, dust abatement, prescribed fire,<br>vegetation establishment, maintaining riding and pack stock used for administrative<br>purposes, and any other similar incidental administrative uses necessary to fulfill<br>the purposes of the Organic Administration Act of 1897.                                                                                                                                                                        |                                                                       |                                       |                            |  |  |  |  |
| PLACE OF USE:                 | E: National Forest System Land in the Loop Creek subwatershed (170103040201), Upper<br>Fork St Joe River subwatershed (HUC12 170103040202), Lower North Fork St Joe<br>subwatershed (HUC12 170103040203), Siwash Creek-St Joe River subwatershed<br>170103040308), Eagle Creek-St Joe River subwatershed (HUC12 170103040305), Head<br>Saint Regis River subwatershed (HUC12 170102040701), Upper Saint Regis<br>subwatershed (HUC12 170102040703), and Big Creek subwatershed (HUC12 1701020407 |                                                                       |                                       |                            |  |  |  |  |
|                               | See Attachment 3.                                                                                                                                                                                                                                                                                                                                                                                                                                                                                |                                                                       |                                       |                            |  |  |  |  |

## Attachment 3

PARTIAL DECREE PURSUANT TO I.R.C.P. 54(b) FOR FEDERAL RESERVED WATER RIGHT NO. 91-07968C